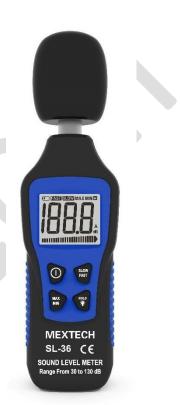

## **SOUND LEVEL METER SL36**

**APPLICATION:** Applicable to measure the Sound level of environment, Machinery, Vehicles, Ships & Other Noise

## **FEATURES:**

- LCD Display with Backlight & Torch.
- Meter Permits the option of "A" Weighting 
   Response Type: Slow(1000ms), Fast(125ms)
   Max Min function.
- Low Battery Indication
- Overload Indication: < 30dB (UN Display) >130dB (OL Display) 
   Auto/Manual Power Off.
- 1/2 inch Electret Condenser Microphone Sensor.
- Power Supply: 9 Volt battery.
- Unit Size: 192 X 53.8 X 35 mm.
- Weight: 169 gms (Including Battery)
- Accessories: Instruction Manual, 9V Battery, Windscreen

## **SPECIFICATION:**

| BASIC FUNCTION    | RANGE            |
|-------------------|------------------|
| Measurement range | LP :30~130dB (A) |
| Resolution        | 0.1 dB           |
| Accuracy          | ±1.5dB           |